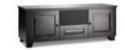

# Hampton

At home almost anywhere, Hampton cabinets are like fine antiques, with distressed Black finishes and details recalling the finely crafted furnishings of colonial homes, the hallmarks of American success.

## chameleon collection

Chameleon cabinets in all four styles come in eight convenient configurations designed for a broad range of personal, decorative and entertainment needs. The configurations include models with two or three doors either 20 or 30 inches high, extra space for a center-channel speaker or another A/V component, and adjustable shelves.