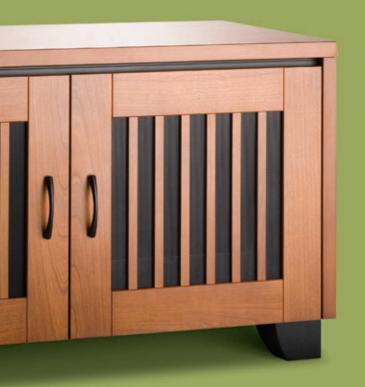

## Sonoma

Sonoma, a Mission-influenced style, has doors that contrast vertical wooden strips with black, micro-perforated metal inserts. Its American Cherry tone and relaxed look work especially well in transitional rooms.