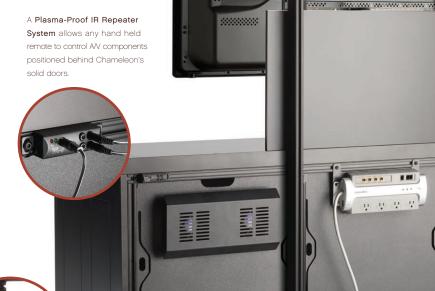

#### Removable Rear Panels

for fast, easy access to component jacks

#### Extruded Aluminum Framework that keep high-tech accessories hidden but handy

Solid Wood Doors with soft-closing dampeners

Infinitely Adjustable Shelves

Ventilation Louvers in the bottoms of cabinet segments

### Add High Technology to High Style.

Media Trays, slotted to hold a selection of DVDs and CDs upright, fit neatly behind a door.

Designer Footing, options provide style and mobility.

A Power Conditioner, simple to install and hidden in place, filters AC current, smoothing variations that diminish picture and sound quality.

....

9 9 9 9

All Chameleon cabinets accept our fully integrated Universal Flat-Panel Mounts, which have optiona brackets for front-channel speakers.

.....

An Active Cooling Kit with thermostatically controlled fans replaces a rear panel and prevents heat build-up.