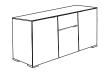

## chameleon collection

Chameleon cabinets in all four styles come in eight convenient configurations designed for a broad range of personal, decorative and entertainment needs. The configurations include models with two or three doors either 20 or 30 inches high, extra space for a center-channel speaker or another A/V component, and adjustable shelves.

#### Features:

Simply-configured and harmonious this Chameleon cabinet has three 20" high, side-by-side doors.

Capacity: Top: 350 lbs. - TVs up to 61" Interior: 75 lbs. each shelf

Interior: Includes 3 adjustable shelves 1975"W x 1775"H x 195"D