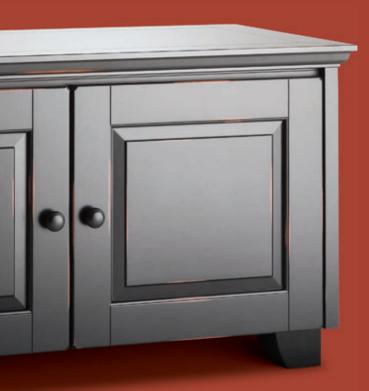

#### Extruded Aluminum Framework that keep high-tech accessories hidden but handy

Solid Wood Doors with soft-closing dampeners

Infinitely Adjustable Shelves

Ventilation Louvers in the bottoms of cabinet segments