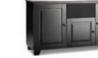

#### Features:

The cabinet's center segment features a speaker opening with a removable grille designed to hide a speaker.

### Speaker Shelf:

Features:

Capacity:

Center: 75 lbs.

Interior:

a door.

1975"W x 9"H x 195"D

Features: