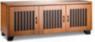

Chameleon entertainment cabinets are available in four handsome styles - Geneva, Sonoma, Berlin, and Hampton - all with extruded aluminum frameworks that conceal high-tech accessories.

## chameleon collection

Chameleon cabinets in all four styles come in eight convenient configurations designed for a broad range of personal, decorative and entertainment needs. The configurations include models with two or three doors either 20 or 30 inches high, extra space for a center-channel speaker or another A/V component, and adjustable shelves.