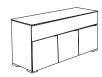

## chameleon collection

Chameleon cabinets in all four styles come in eight convenient configurations designed for a broad range of personal, decorative and entertainment needs. The configurations include models with two or three doors either 20 or 30 inches high, extra space for a center-channel speaker or another A/V component, and adjustable shelves.

Top: 200 lbs. - TVs up to 61" Interior: 75 lbs. each shelf Center: 150 lbs.

Features:

Capacity:

Interior:

Includes 3 adjustable shelves 1975"W x 1775"H x 195"D

The space above the three doors

leaves room for a center-channel

speaker or electronic components.

Speaker Shelf: 61 25"W x 9"H x 19 5"D

| Exteriors:                  | Exteriors:                  | Exteriors:                  | Exteriors:                  | Exteriors:                  |
|-----------------------------|-----------------------------|-----------------------------|-----------------------------|-----------------------------|
| 66"W x 24.25"H x 21.75"D    | 66"W x 24.25"H x 21.75"D    | 66"W x 33.75"H x 21.75"D    | 66"W x 33.75"H x 21.75"D    | 66"W x 33.75"H x 21.75"D    |
| 64.75"W x 24.25"H x 21.25"D | 64.75"W x 24.25"H x 21.25"D | 64.75"W x 33.75"H x 21.25"D | 64.75"W x 33.75"H x 21.25"D | 64.75"W x 33.75"H x 21.25"D |
| 64.75"W x 24.25"H x 21.25"D | 64.75"W x 24.25"H x 21.25"D | 64.75"W x 33.75"H x 21.25"D | 64.75"W x 33.75"H x 21.25"D | 64.75"W x 33.75"H x 21.25"D |
| 64.75"W x 21.5"H x 21.25"D  | 64.75"W x 21.5"H x 21.25"D  | 64.75"W x 31.25"H x 21.25"D | 64.75"W x 31.25"H x 21.25"D | 64.75"W x 31.25"H x 21.25"D |