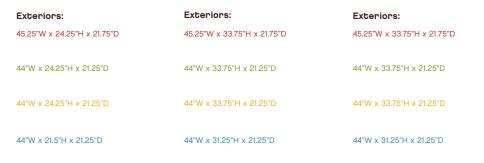

speaker or electronic components.

Speaker Shelf: 61 25"W x 9"H x 19 5"D

| Exteriors:                  | Exteriors:                  | Exteriors:                  | Exteriors:                  | Exteriors:                  |
|-----------------------------|-----------------------------|-----------------------------|-----------------------------|-----------------------------|
| 66"W x 24.25"H x 21.75"D    | 66"W x 24.25"H x 21.75"D    | 66"W x 33.75"H x 21.75"D    | 66"W x 33.75"H x 21.75"D    | 66"W x 33.75"H x 21.75"D    |
| 64.75"W x 24.25"H x 21.25"D | 64.75"W x 24.25"H x 21.25"D | 64.75"W x 33.75"H x 21.25"D | 64.75"W x 33.75"H x 21.25"D | 64.75"W x 33.75"H x 21.25"D |
| 64.75"W x 24.25"H x 21.25"D | 64.75"W x 24.25"H x 21.25"D | 64.75"W x 33.75"H x 21.25"D | 64.75"W x 33.75"H x 21.25"D | 64.75"W x 33.75"H x 21.25"D |
| 64.75"W x 21.5"H x 21.25"D  | 64.75"W x 21.5"H x 21.25"D  | 64.75"W x 31.25"H x 21.25"D | 64.75"W x 31.25"H x 21.25"D | 64.75"W x 31.25"H x 21.25"D |