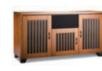

337

237

attractively conceal center-channel speakers, plus: easy to install, easy to remove.

-

Faced in Wenge, a dark exotic wood, Berlin cabinets exhibit a sophisticated, richly textured grain. Sleek black glass tops complete a look that's decidedly metropolitan and perfectly