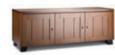

## chameleon collection

Chameleon cabinets in all four styles come in eight convenient configurations designed for a broad range of personal, decorative and entertainment needs. The configurations include models with two or three doors either 20 or 30 inches high, extra space for a center-channel speaker or another A/V component, and adjustable shelves.

Chameleon entertainment cabinets are available in four handsome styles - Geneva, Sonoma, Berlin, and Hampton - all with extruded aluminum frameworks that conceal high-tech accessories.