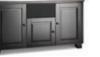

The center-channel opening above

Features:

the doors is faced with a removble grille designed to hide a speaker.

329

Capacity: Top: 200 lbs. - TVs up to 42" Interior: 75 lbs. each shelf Center: 150 lbs

Interior: Includes 2 adjustable shelves 1975"W x 1775"H x 195"D

Top: 200 lbs. - TVs up to 61" Interior: 75 lbs. each shelf Center: 150 lbs.

Features:

Capacity:

Interior:

Includes 3 adjustable shelves 1975"W x 1775"H x 195"D

The space above the three doors

leaves room for a center-channel