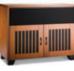

Chameleon entertainment cabinets are available in four handsome styles - Geneva, Sonoma, Berlin, and Hampton - all with extruded aluminum frameworks that conceal high-tech accessories.

#### Extruded Aluminum Framework that keep high-tech accessories hidden but handy

Solid Wood Doors with soft-closing dampeners

Infinitely Adjustable Shelves

Ventilation Louvers in the bottoms of cabinet segments