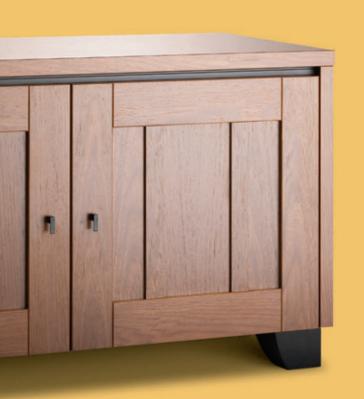

#### Extruded Aluminum Framework that keep high-tech accessories hidden but handy

Solid Wood Doors with soft-closing dampeners

Infinitely Adjustable Shelves

Ventilation Louvers in the bottoms of cabinet segments

•0

329

Designer Footing options enrich style from the ground up.