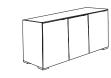

## chameleon collection

Chameleon cabinets in all four styles come in eight convenient configurations designed for a broad range of personal, decorative and entertainment needs. The configurations include models with two or three doors either 20 or 30 inches high, extra space for a center-channel speaker or another A/V component, and adjustable shelves.

Simply-configured and harmonious, this Chameleon cabinet has three 30" high, side-by-side doors.

Capacity: Top: 350 lbs. - TVs up to 61" Interior: 75 lbs. each shelf

Interior:

19.75"W x 27.75"H x 19.5"D

Includes 6 adjustable shelves