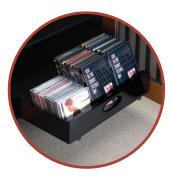

### Add High Technology to High Style.

Media Trays, slotted to hold a selection of DVDs and CDs upright, fit neatly behind a door.

Designer Footing, options provide style and mobility.

A Power Conditioner, simple to install and hidden in place, filters AC current, smoothing variations that diminish picture and sound quality.