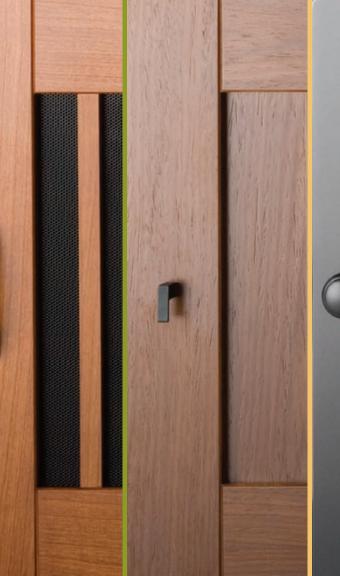

Chameleon entertainment cabinets are available in four handsome styles - Geneva, Sonoma, Berlin, and Hampton - all with extruded aluminum frameworks that conceal high-tech accessories.

## Sonoma

Sonoma, a Mission-influenced style, has doors that contrast vertical wooden strips with black, micro-perforated metal inserts. Its American Cherry tone and relaxed look work especially well in transitional rooms.

337

237

attractively conceal center-channel speakers, plus: easy to install, easy to remove.

-

Faced in Wenge, a dark exotic wood, Berlin cabinets exhibit a sophisticated, richly textured grain. Sleek black glass tops complete a look that's decidedly metropolitan and perfectly