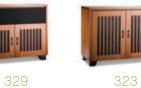

•0

329

Designer Footing options enrich style from the ground up.

placed side-by-side.

221

323

Features: Features two 30" high doors placed side-by-side.

Capacity: Top: 200 lbs. - TVs up to 42" Interior: 75 lbs. each shelf

Interior: Includes 4 adjustable shelves 19.75"W x 27.75"H x 19.5"D

The center-channel opening above

Features:

the doors is faced with a removble grille designed to hide a speaker.

329

Capacity: Top: 200 lbs. - TVs up to 42" Interior: 75 lbs. each shelf Center: 150 lbs

Interior: Includes 2 adjustable shelves 1975"W x 1775"H x 195"D