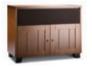

## chameleon collection

Chameleon cabinets in all four styles come in eight convenient configurations designed for a broad range of personal, decorative and entertainment needs. The configurations include models with two or three doors either 20 or 30 inches high, extra space for a center-channel speaker or another A/V component, and adjustable shelves.

Chameleon entertainment cabinets are available in four handsome styles - Geneva, Sonoma, Berlin, and Hampton - all with extruded aluminum frameworks that conceal high-tech accessories.