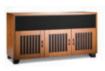

## Sonoma

Sonoma, a Mission-influenced style, has doors that contrast vertical wooden strips with black, micro-perforated metal inserts. Its American Cherry tone and relaxed look work especially well in transitional rooms.