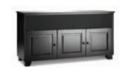

# Hampton

At home almost anywhere, Hampton cabinets are like fine antiques, with distressed Black finishes and details recalling the finely crafted furnishings of colonial homes, the hallmarks of American success.

## chameleon collection

Chameleon cabinets in all four styles come in eight convenient configurations designed for a broad range of personal, decorative and entertainment needs. The configurations include models with two or three doors either 20 or 30 inches high, extra space for a center-channel speaker or another A/V component, and adjustable shelves.