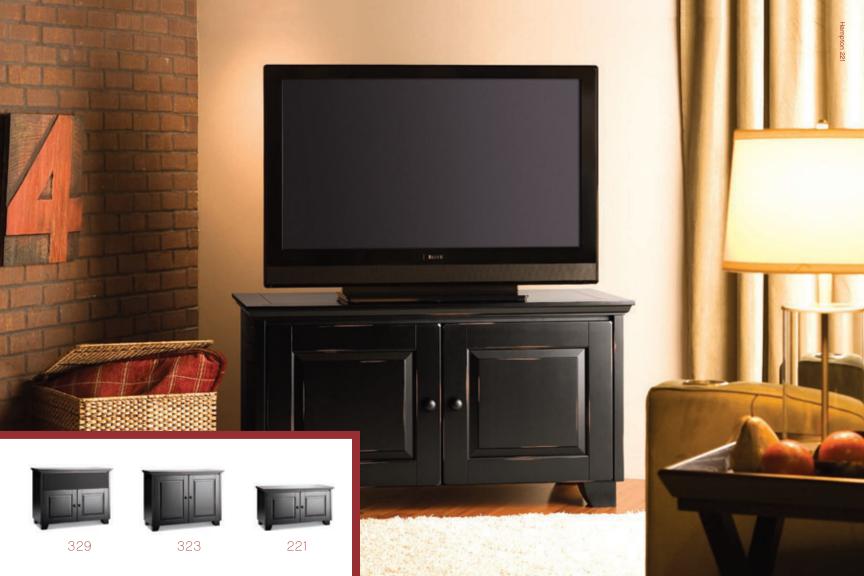

# Hampton

At home almost anywhere, Hampton cabinets are like fine antiques, with distressed Black finishes and details recalling the finely crafted furnishings of colonial homes, the hallmarks of American success.

•0

329

Designer Footing options enrich style from the ground up.

Media Drawer, keeps media and electronic accessories hidden but handy.

329