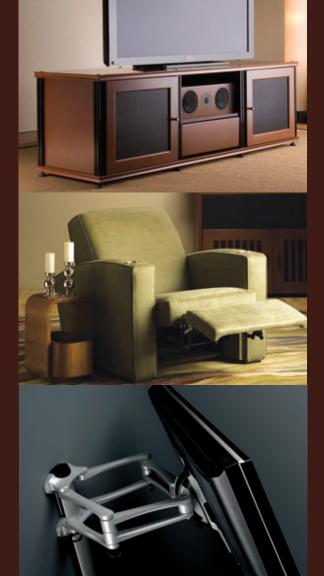

## Stylish, Versatile, Timeless

Chameleon entertainment cabinets uniquely combine craft + technology in stylish, sophisticated designs that respond to customers' individual needs and tastes. Developed as AV furniture solutions, Chameleon cabinets are constructed of premium components with exceptional attention to detail, reliability and durability.

Chameleon entertainment cabinets are available in four handsome styles - Geneva, Sonoma, Berlin, and Hampton - all with extruded aluminum frameworks that conceal high-tech accessories.

Salamander Designs' broad lines of Flat-Panel Mounts, Home Theater Seating and A/V Furniture Systems – all designed to work together exceptionally well. Speak with your Salamander dealer to create your media room your way.