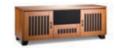

Chameleon entertainment cabinets are available in four handsome styles - Geneva, Sonoma, Berlin, and Hampton - all with extruded aluminum frameworks that conceal high-tech accessories.

#### Extruded Aluminum Framework that keep high-tech accessories hidden but handy

Solid Wood Doors with soft-closing dampeners

Infinitely Adjustable Shelves

Ventilation Louvers in the bottoms of cabinet segments