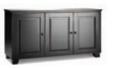

#### Features:

Simply-configured and harmonious this Chameleon cabinet has three 20" high, side-by-side doors.

Capacity: Top: 350 lbs. - TVs up to 61" Interior: 75 lbs. each shelf

Interior: Includes 3 adjustable shelves 1975"W x 1775"H x 195"D

Simply-configured and harmonious, this Chameleon cabinet has three 30" high, side-by-side doors.

Capacity: Top: 350 lbs. - TVs up to 61" Interior: 75 lbs. each shelf

Interior:

19.75"W x 27.75"H x 19.5"D

Includes 6 adjustable shelves