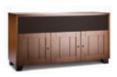

337

237

attractively conceal center-channel speakers, plus: easy to install, easy to remove.

-

Faced in Wenge, a dark exotic wood, Berlin cabinets exhibit a sophisticated, richly textured grain. Sleek black glass tops complete a look that's decidedly metropolitan and perfectly