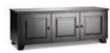

# Hampton

At home almost anywhere, Hampton cabinets are like fine antiques, with distressed Black finishes and details recalling the finely crafted furnishings of colonial homes, the hallmarks of American success.

## chameleon collection

Chameleon cabinets in all four styles come in eight convenient configurations designed for a broad range of personal, decorative and entertainment needs. The configurations include models with two or three doors either 20 or 30 inches high, extra space for a center-channel speaker or another A/V component, and adjustable shelves.