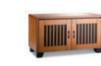

Chameleon entertainment cabinets are available in four handsome styles - Geneva, Sonoma, Berlin, and Hampton - all with extruded aluminum frameworks that conceal high-tech accessories.

## chameleon collection

Chameleon cabinets in all four styles come in eight convenient configurations designed for a broad range of personal, decorative and entertainment needs. The configurations include models with two or three doors either 20 or 30 inches high, extra space for a center-channel speaker or another A/V component, and adjustable shelves.