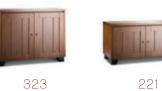

placed side-by-side.

221

323

Features: Features two 30" high doors placed side-by-side.

Capacity: Top: 200 lbs. - TVs up to 42" Interior: 75 lbs. each shelf

Interior: Includes 4 adjustable shelves 19.75"W x 27.75"H x 19.5"D