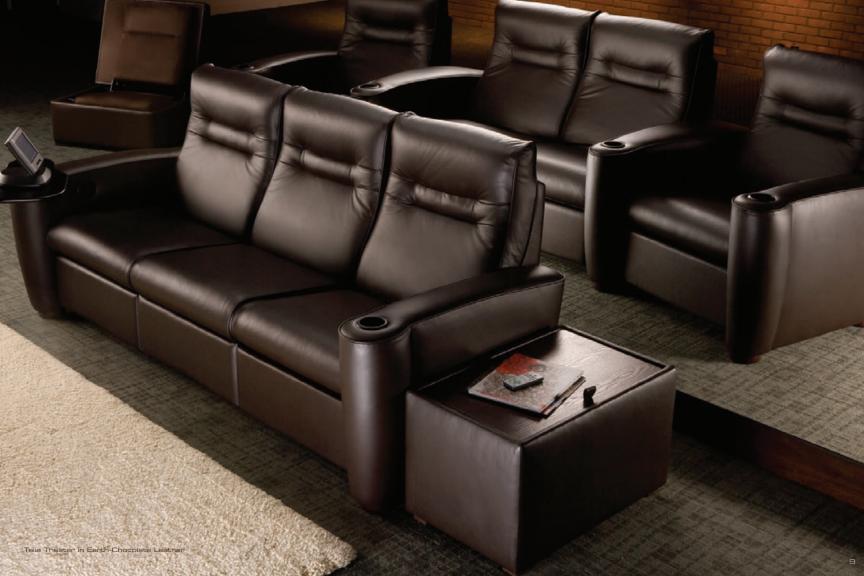

# Enjoy Superior Viewing and Listening... in Ultimate Comfort

We have developed an exclusive collection of attractive seating designs, all constructed to provide flexible body support, exceptional comfort and maximum enjoyment during the longest double feature.

All three of our signature seating designs—ALEX, MATTEO and TALIA—provide strategic head, lumbar, leg and foot support, alleviating lower body and leg aches, neck strain and eye strain, in either upright or recline positions. Just sit down, get comfortable, look, listen...and enjoy.

# Design the Perfect Seating Solution

Suit your space, your taste and your needs with Salamander's modular seating system and accessories in just a few steps.

- Configure loveseats, straight or curved rows of seating by combining Chair Modules.
- Opt for a quiet powered or manual **Mechanism** and recline in ultimate comfort.
- Choose to have recessed **Cup Holder**, available in black or silver anodized aluminum or none.
- Select from a wide selection of premium and ecofriendly **Leathers** and durable **Microsuedes**.
- Add Accessories to enhance the comfort and enjoyment of your theater experience;
  - Clark Tactile Sound Transducers that produce a full range of frequency vibrations, allowing you to experience the natural percussive impact of movie sounds.
  - Swivel Tablets that simply install into any cup holders to serve as a handy surface.
  - Matching Lumbar Pillows for additional support, available in any leather or microsuede.

# Ottomans and Tables... Styled with a Secret

Complete your home theater or media room with these double-duty components, to add function, flexibility and storage. Create ample storage space for DVDs, remotes, blankets and more with a Storage Ottoman with a comfortably upholstered top, or a Cache End Table with a solid walnut wood top. Both have hinged tops, and are upholstered to match your chairs.