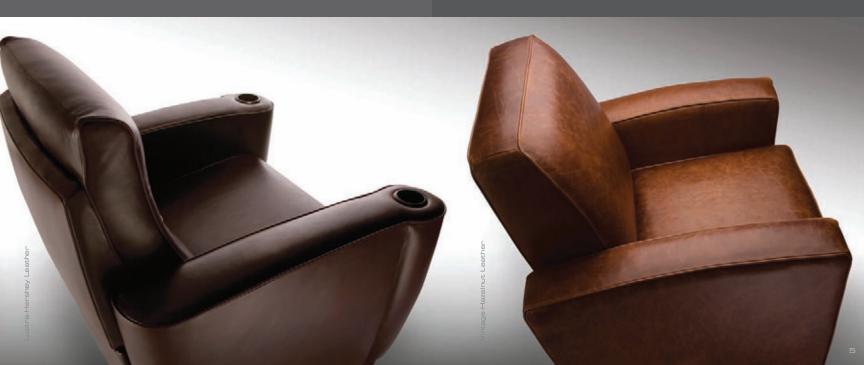

## VINTAGE

The fresh, full-grain, aniline-dyed steer hides chosen for our VINTAGE leather provide an excellent soft hand and drape. Waxes and oils applied during finishing create an age-distressed look. Scratches and marks rub out over time, leaving a rich luster and feel. A protective clear coat is added for durability. The natural markings and color variants of VINTAGE leather give it an authentically rustic look and make each upholstered chair unique.

## LUSTRA

Full hides of supple, top-grain steer leather are carefully selected and aniline dyed to create LUSTRA leather for Salamander Designs' theater seating. Hand rubbed and hand stained with subtle oils and waxes, the leather is given a clear, protective topcoat, and then hot ironed. This quality and fine workmanship give LUSTRA leathers a soft hand—and a character reminiscent of Old English bridle—simply classic.

HERSHEY

RNESS BROWN

CINNAMON