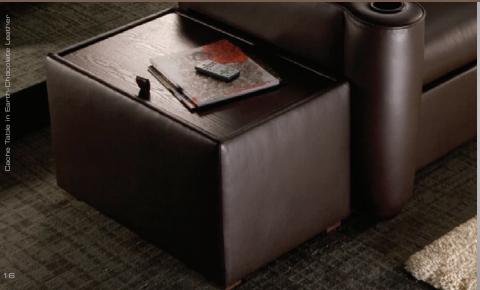

# Ottomans and Tables... Styled with a Secret

Complete your home theater or media room with these double-duty components, to add function, flexibility and storage. Create ample storage space for DVDs, remotes, blankets and more with a Storage Ottoman with a comfortably upholstered top, or a Cache End Table with a solid walnut wood top. Both have hinged tops, and are upholstered to match your chairs.