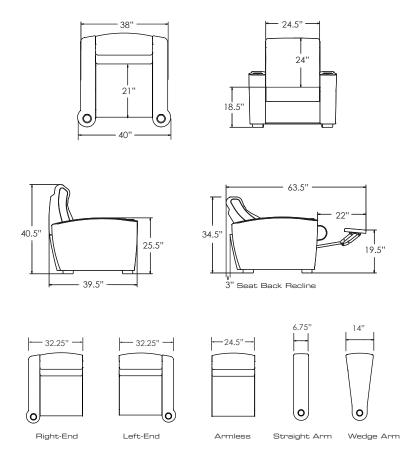

### MATTEO

Right-End

Wedge Arm

ALEX

Armless

Left-End

Straight Arm

Wedge Arm