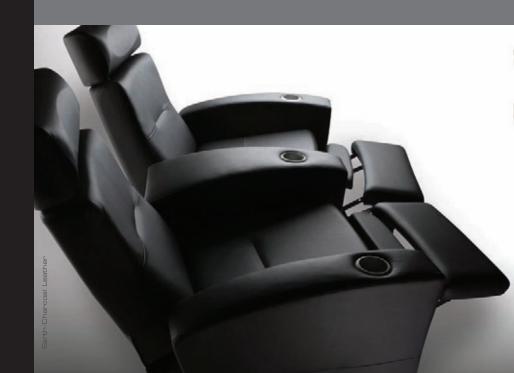

# Design the Perfect Seating Solution

Suit your space, your taste and your needs with Salamander's modular seating system and accessories in just a few steps.

- Configure loveseats, straight or curved rows of seating by combining Chair Modules.
- Opt for a quiet powered or manual **Mechanism** and recline in ultimate comfort.
- Choose to have recessed **Cup Holder**, available in black or silver anodized aluminum or none.
- Select from a wide selection of premium and ecofriendly **Leathers** and durable **Microsuedes**.
- Add Accessories to enhance the comfort and enjoyment of your theater experience;
  - Clark Tactile Sound Transducers that produce a full range of frequency vibrations, allowing you to experience the natural percussive impact of movie sounds.
  - Swivel Tablets that simply install into any cup holders to serve as a handy surface.
  - Matching Lumbar Pillows for additional support, available in any leather or microsuede.