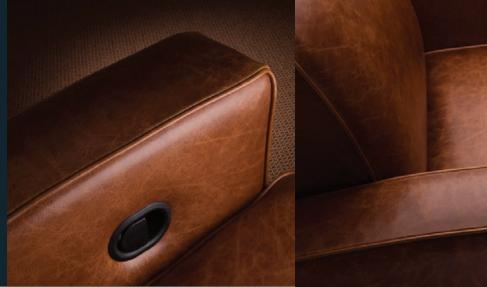

## Top-Grain Leather and Durable Microsuede...for Lasting Luxury

We believe that the finishing touch to the perfect chair is exceptional upholstering material. That's why our selections include three distinctive choices in quality leathers as well as a durable fabric. All are offered in a spectrum of appealing colors.

## VINTAGE

The fresh, full-grain, aniline-dyed steer hides chosen for our VINTAGE leather provide an excellent soft hand and drape. Waxes and oils applied during finishing create an age-distressed look. Scratches and marks rub out over time, leaving a rich luster and feel. A protective clear coat is added for durability. The natural markings and color variants of VINTAGE leather give it an authentically rustic look and make each upholstered chair unique.

## LUSTRA

Full hides of supple, top-grain steer leather are carefully selected and aniline dyed to create LUSTRA leather for Salamander Designs' theater seating. Hand rubbed and hand stained with subtle oils and waxes, the leather is given a clear, protective topcoat, and then hot ironed. This quality and fine workmanship give LUSTRA leathers a soft hand—and a character reminiscent of Old English bridle—simply classic.