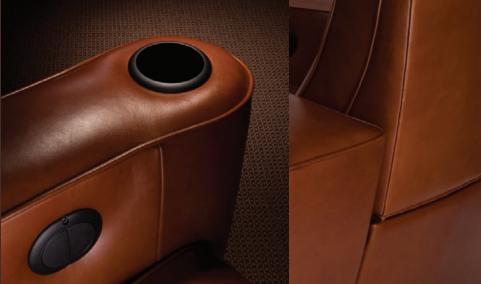

## Top-Grain Leather and Durable Microsuede...for Lasting Luxury

We believe that the finishing touch to the perfect chair is exceptional upholstering material. That's why our selections include three distinctive choices in quality leathers as well as a durable fabric. All are offered in a spectrum of appealing colors.

## VINTAGE

The fresh, full-grain, aniline-dyed steer hides chosen for our VINTAGE leather provide an excellent soft hand and drape. Waxes and oils applied during finishing create an age-distressed look. Scratches and marks rub out over time, leaving a rich luster and feel. A protective clear coat is added for durability. The natural markings and color variants of VINTAGE leather give it an authentically rustic look and make each upholstered chair unique.

## LUSTRA

Full hides of supple, top-grain steer leather are carefully selected and aniline dyed to create LUSTRA leather for Salamander Designs' theater seating. Hand rubbed and hand stained with subtle oils and waxes, the leather is given a clear, protective topcoat, and then hot ironed. This quality and fine workmanship give LUSTRA leathers a soft hand—and a character reminiscent of Old English bridle—simply classic.