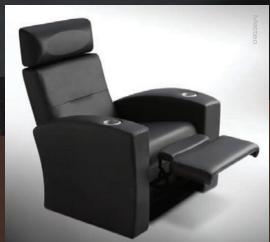

Sleek and contemporary, Matteo provides the comfort of a large, embracing chair on a relatively small footprint—a great benefit in applications where a larger number of seats need to be positioned in limited space. With manual or powered reclining mechanism, it easily moves with you. Adjust the headrest for just-right support.

# MATTEO

This spirited, contemporary rendition of the traditional movie-house chair provides embracing support on a relatively small footprint. It has gently curved, cushioned arms, and an adjustable headrest for maximum comfort. Hidden foot rest automatically extends. Select manual push-on-arm or powered reclining mechanism. Stand one alone or arrange in straight or curved theater-style rows.