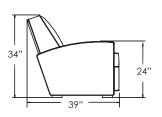

Classic club chair styling and a stress-free, wall-away inclining mechanism make Alex an elegant solution not just for theater rooms, but also sound rooms, media rooms, and many other environments.

This is a favorite with audiophiles, who appreciate the unobstructed sound enjoyment the lower seat back permits.

# ALEX

Inspired by the classic art club chair, the Alex's swooping arm rests and low-slung profile give it sensuous style with timeless appeal. Its wall-away tilting incline and hidden footrest enhance the practicality of this chair. Like all Salamander Seating, these chairs can stand alone, be coupled as a loveseat, or be joined in curved or straight theater rows.