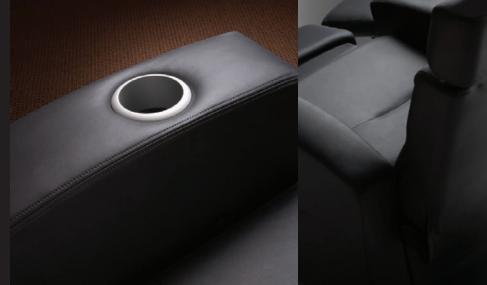

# Design the Perfect Seating Solution

Suit your space, your taste and your needs with Salamander's modular seating system and accessories in just a few steps.

- Configure loveseats, straight or curved rows of seating by combining Chair Modules.
- Opt for a quiet powered or manual **Mechanism** and recline in ultimate comfort.
- Choose to have recessed **Cup Holder**, available in black or silver anodized aluminum or none.
- Select from a wide selection of premium and ecofriendly **Leathers** and durable **Microsuedes**.
- Add Accessories to enhance the comfort and enjoyment of your theater experience;
  - Clark Tactile Sound Transducers that produce a full range of frequency vibrations, allowing you to experience the natural percussive impact of movie sounds.
  - Swivel Tablets that simply install into any cup holders to serve as a handy surface.
  - Matching Lumbar Pillows for additional support, available in any leather or microsuede.