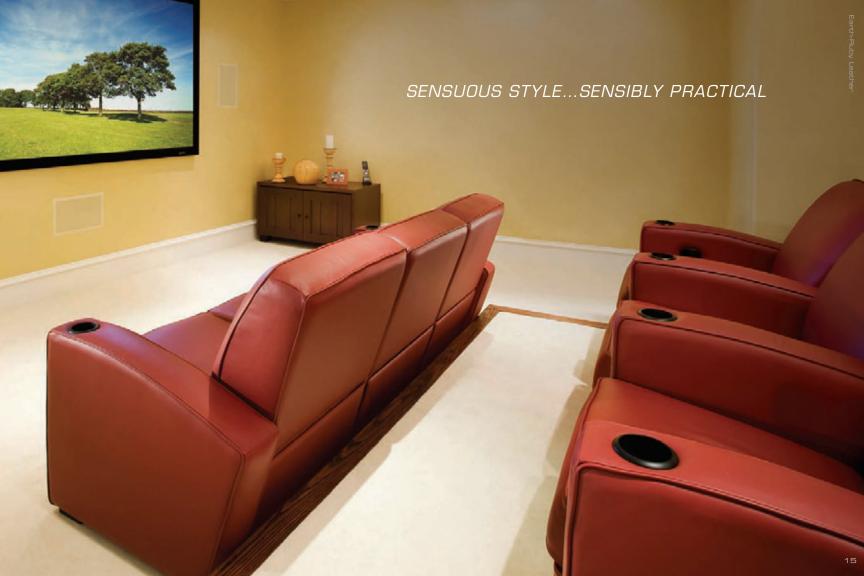

# Design the Perfect Seating Solution

Suit your space, your taste and your needs with Salamander's modular seating system and accessories in just a few steps.

- Configure loveseats, straight or curved rows of seating by combining Chair Modules.
- Opt for a quiet powered or manual **Mechanism** and recline in ultimate comfort.
- Choose to have recessed **Cup Holder**, available in black or silver anodized aluminum or none.
- Select from a wide selection of premium and ecofriendly **Leathers** and durable **Microsuedes**.
- Add Accessories to enhance the comfort and enjoyment of your theater experience;
  - Clark Tactile Sound Transducers that produce a full range of frequency vibrations, allowing you to experience the natural percussive impact of movie sounds.
  - Swivel Tablets that simply install into any cup holders to serve as a handy surface.
  - Matching Lumbar Pillows for additional support, available in any leather or microsuede.

## TALIA

Generous cushioning and graceful Italian Moderneinspired curves invite you to be seated, and allow the reclining back and hidden footrest to support you in lavish comfort. The wall-away recliner configuration expands your room arrangement options. Select a manual or powered reclining option. Link chairs in pairs for loveseats or in rows to create your home theater.