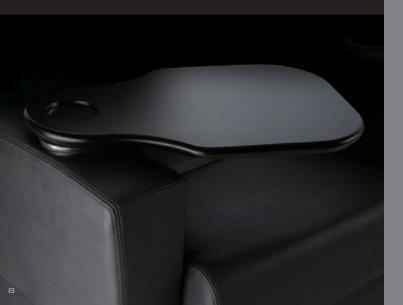

# Design the Perfect Seating Solution

Suit your space, your taste and your needs with Salamander's modular seating system and accessories in just a few steps.

- Configure loveseats, straight or curved rows of seating by combining Chair Modules.
- Opt for a quiet powered or manual **Mechanism** and recline in ultimate comfort.
- Choose to have recessed **Cup Holder**, available in black or silver anodized aluminum or none.
- Select from a wide selection of premium and ecofriendly **Leathers** and durable **Microsuedes**.
- Add Accessories to enhance the comfort and enjoyment of your theater experience;
  - Clark Tactile Sound Transducers that produce a full range of frequency vibrations, allowing you to experience the natural percussive impact of movie sounds.
  - Swivel Tablets that simply install into any cup holders to serve as a handy surface.
  - Matching Lumbar Pillows for additional support, available in any leather or microsuede.