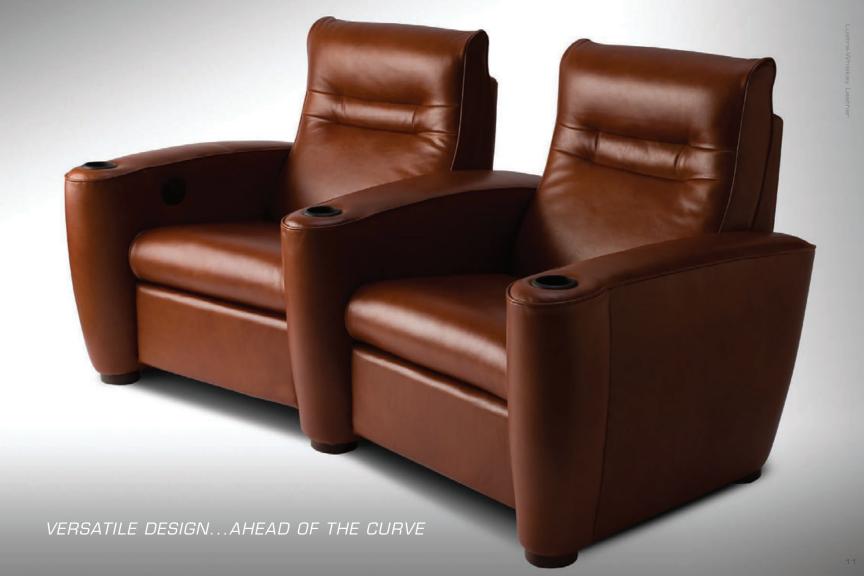

# Design the Perfect Seating Solution

Suit your space, your taste and your needs with Salamander's modular seating system and accessories in just a few steps.

- Configure loveseats, straight or curved rows of seating by combining Chair Modules.
- Opt for a quiet powered or manual **Mechanism** and recline in ultimate comfort.
- Choose to have recessed **Cup Holder**, available in black or silver anodized aluminum or none.
- Select from a wide selection of premium and ecofriendly **Leathers** and durable **Microsuedes**.
- Add Accessories to enhance the comfort and enjoyment of your theater experience;
  - Clark Tactile Sound Transducers that produce a full range of frequency vibrations, allowing you to experience the natural percussive impact of movie sounds.
  - Swivel Tablets that simply install into any cup holders to serve as a handy surface.
  - Matching Lumbar Pillows for additional support, available in any leather or microsuede.

The innovative modular design of all seating styles from Salamander Designs means that your options are endless. Choose straight or wedge-shaped arms to design straight or curved theater-style rows or connect armless chairs to configure loveseats, or connected rows of seats. We'll make your chairs to suit your room...and your imagination.