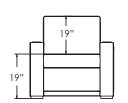

Sleek and contemporary, Matteo provides the comfort of a large, embracing chair on a relatively small footprint—a great benefit in applications where a larger number of seats need to be positioned in limited space. With manual or powered reclining mechanism, it easily moves with you. Adjust the headrest for just-right support.

# MATTEO

This spirited, contemporary rendition of the traditional movie-house chair provides embracing support on a relatively small footprint. It has gently curved, cushioned arms, and an adjustable headrest for maximum comfort. Hidden foot rest automatically extends. Select manual push-on-arm or powered reclining mechanism. Stand one alone or arrange in straight or curved theater-style rows.