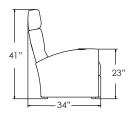

Classic club chair styling and a stress-free, wall-away inclining mechanism make Alex an elegant solution not just for theater rooms, but also sound rooms, media rooms, and many other environments.

This is a favorite with audiophiles, who appreciate the unobstructed sound enjoyment the lower seat back permits.

# ALEX

Inspired by the classic art club chair, the Alex's swooping arm rests and low-slung profile give it sensuous style with timeless appeal. Its wall-away tilting incline and hidden footrest enhance the practicality of this chair. Like all Salamander Seating, these chairs can stand alone, be coupled as a loveseat, or be joined in curved or straight theater rows.