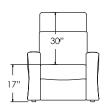

### MATTEO

Right-End

Wedge Arm

ALEX

Armless

Left-End

Straight Arm

Wedge Arm