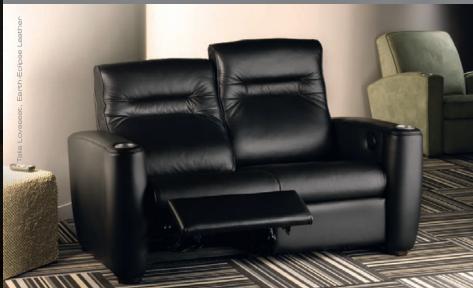

Sleek and contemporary, Matteo provides the comfort of a large, embracing chair on a relatively small footprint—a great benefit in applications where a larger number of seats need to be positioned in limited space. With manual or powered reclining mechanism, it easily moves with you. Adjust the headrest for just-right support.

# MATTEO

This spirited, contemporary rendition of the traditional movie-house chair provides embracing support on a relatively small footprint. It has gently curved, cushioned arms, and an adjustable headrest for maximum comfort. Hidden foot rest automatically extends. Select manual push-on-arm or powered reclining mechanism. Stand one alone or arrange in straight or curved theater-style rows.