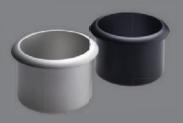

# Design the Perfect Seating Solution

Suit your space, your taste and your needs with Salamander's modular seating system and accessories in just a few steps.

- Configure loveseats, straight or curved rows of seating by combining Chair Modules.
- Opt for a quiet powered or manual **Mechanism** and recline in ultimate comfort.
- Choose to have recessed **Cup Holder**, available in black or silver anodized aluminum or none.
- Select from a wide selection of premium and ecofriendly **Leathers** and durable **Microsuedes**.
- Add Accessories to enhance the comfort and enjoyment of your theater experience;
  - Clark Tactile Sound Transducers that produce a full range of frequency vibrations, allowing you to experience the natural percussive impact of movie sounds.
  - Swivel Tablets that simply install into any cup holders to serve as a handy surface.
  - Matching Lumbar Pillows for additional support, available in any leather or microsuede.