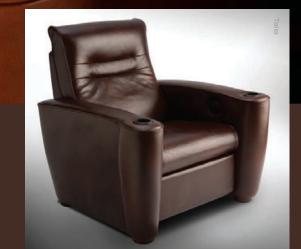

For lavish comfort on a grand scale, Talia exceeds expectations. With curvaceous, body-hugging style, this versatile wall-away recliner is available with manual recline or a powered mechanism for endless positioning possibilities. The ultimate in enveloping comfort, the Talia gives your room the look of luxury.

## TALIA

Generous cushioning and graceful Italian Moderneinspired curves invite you to be seated, and allow the reclining back and hidden footrest to support you in lavish comfort. The wall-away recliner configuration expands your room arrangement options. Select a manual or powered reclining option. Link chairs in pairs for loveseats or in rows to create your home theater.

### TALIA