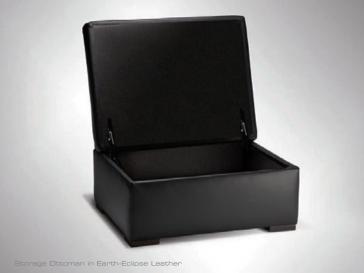

# Ottomans and Tables... Styled with a Secret

Complete your home theater or media room with these double-duty components, to add function, flexibility and storage. Create ample storage space for DVDs, remotes, blankets and more with a Storage Ottoman with a comfortably upholstered top, or a Cache End Table with a solid walnut wood top. Both have hinged tops, and are upholstered to match your chairs.