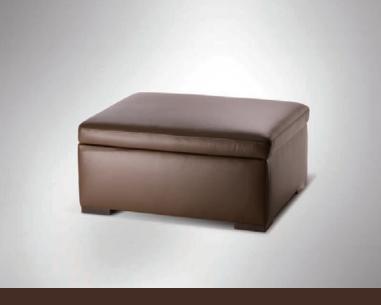

# Ottomans and Tables... Styled with a Secret

Complete your home theater or media room with these double-duty components, to add function, flexibility and storage. Create ample storage space for DVDs, remotes, blankets and more with a Storage Ottoman with a comfortably upholstered top, or a Cache End Table with a solid walnut wood top. Both have hinged tops, and are upholstered to match your chairs.