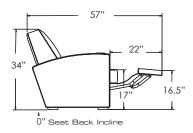

For lavish comfort on a grand scale, Talia exceeds expectations. With curvaceous, body-hugging style, this versatile wall-away recliner is available with manual recline or a powered mechanism for endless positioning possibilities. The ultimate in enveloping comfort, the Talia gives your room the look of luxury.

## TALIA

Generous cushioning and graceful Italian Moderneinspired curves invite you to be seated, and allow the reclining back and hidden footrest to support you in lavish comfort. The wall-away recliner configuration expands your room arrangement options. Select a manual or powered reclining option. Link chairs in pairs for loveseats or in rows to create your home theater.