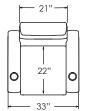

### MATTEO

Right-End

Wedge Arm

ALEX

Armless

Left-End

Straight Arm

Wedge Arm