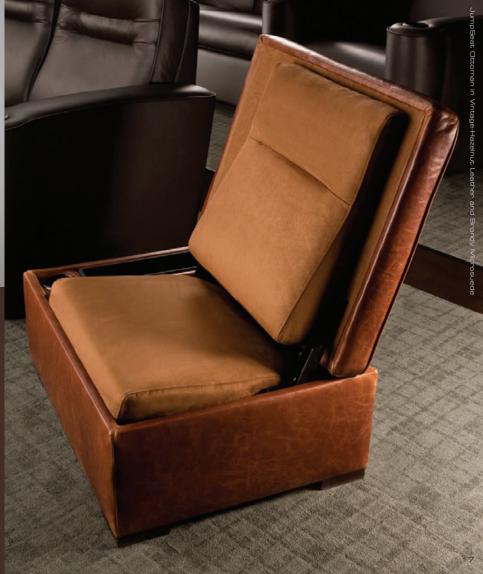

# Unfold the JumpSeat Ottoman

Need additional seating from time to time? Our unique Jump Seat Convertible Ottoman unfolds to reveal a hide-away theater seat. A sturdy, patented mechanism smoothly positions the top in an upright position, revealing a padded seat and backrest.