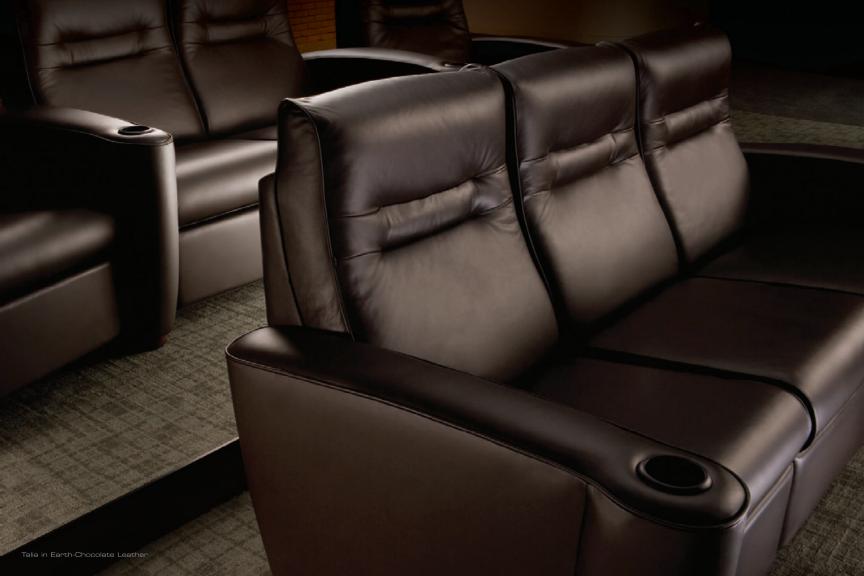

For lavish comfort on a grand scale, Talia exceeds expectations. With curvaceous, body-hugging style, this versatile wall-away recliner is available with manual recline or a powered mechanism for endless positioning possibilities. The ultimate in enveloping comfort, the Talia gives your room the look of luxury.

## TALIA

Generous cushioning and graceful Italian Moderneinspired curves invite you to be seated, and allow the reclining back and hidden footrest to support you in lavish comfort. The wall-away recliner configuration expands your room arrangement options. Select a manual or powered reclining option. Link chairs in pairs for loveseats or in rows to create your home theater.