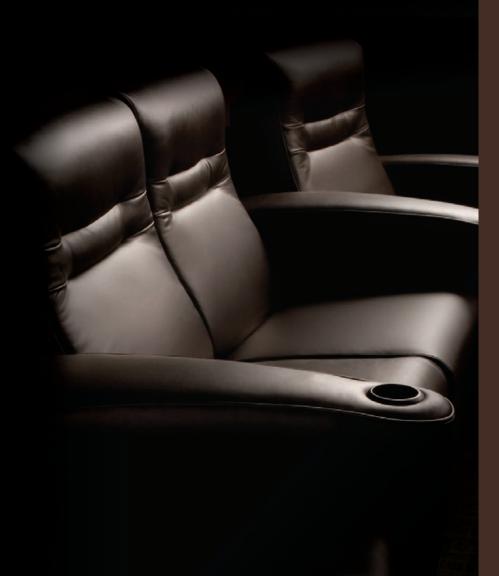

For lavish comfort on a grand scale, Talia exceeds expectations. With curvaceous, body-hugging style, this versatile wall-away recliner is available with manual recline or a powered mechanism for endless positioning possibilities. The ultimate in enveloping comfort, the Talia gives your room the look of luxury.

## TALIA

Generous cushioning and graceful Italian Moderneinspired curves invite you to be seated, and allow the reclining back and hidden footrest to support you in lavish comfort. The wall-away recliner configuration expands your room arrangement options. Select a manual or powered reclining option. Link chairs in pairs for loveseats or in rows to create your home theater.