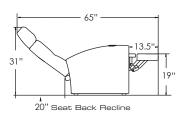

For lavish comfort on a grand scale, Talia exceeds expectations. With curvaceous, body-hugging style, this versatile wall-away recliner is available with manual recline or a powered mechanism for endless positioning possibilities. The ultimate in enveloping comfort, the Talia gives your room the look of luxury.

## TALIA

Generous cushioning and graceful Italian Moderneinspired curves invite you to be seated, and allow the reclining back and hidden footrest to support you in lavish comfort. The wall-away recliner configuration expands your room arrangement options. Select a manual or powered reclining option. Link chairs in pairs for loveseats or in rows to create your home theater.