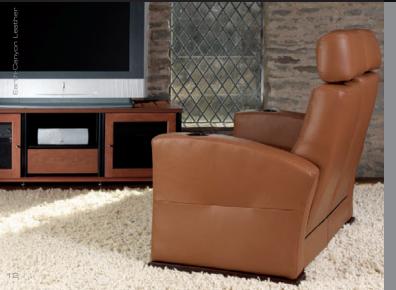

# ALEX

Inspired by the classic art club chair, the Alex's swooping arm rests and low-slung profile give it sensuous style with timeless appeal. Its wall-away tilting incline and hidden footrest enhance the practicality of this chair. Like all Salamander Seating, these chairs can stand alone, be coupled as a loveseat, or be joined in curved or straight theater rows.