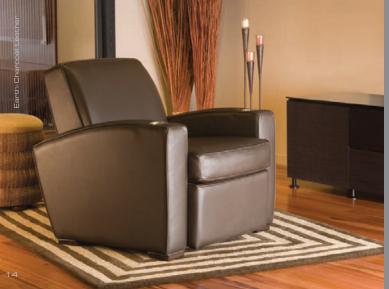

Classic club chair styling and a stress-free, wall-away inclining mechanism make Alex an elegant solution not just for theater rooms, but also sound rooms, media rooms, and many other environments.

This is a favorite with audiophiles, who appreciate the unobstructed sound enjoyment the lower seat back permits.

# ALEX

Inspired by the classic art club chair, the Alex's swooping arm rests and low-slung profile give it sensuous style with timeless appeal. Its wall-away tilting incline and hidden footrest enhance the practicality of this chair. Like all Salamander Seating, these chairs can stand alone, be coupled as a loveseat, or be joined in curved or straight theater rows.