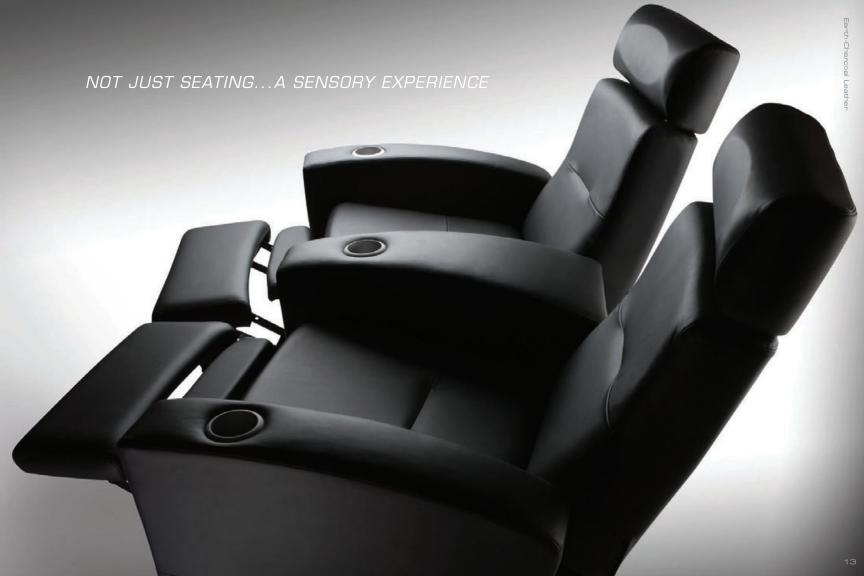

# Design the Perfect Seating Solution

Suit your space, your taste and your needs with Salamander's modular seating system and accessories in just a few steps.

- Configure loveseats, straight or curved rows of seating by combining Chair Modules.
- Opt for a quiet powered or manual **Mechanism** and recline in ultimate comfort.
- Choose to have recessed **Cup Holder**, available in black or silver anodized aluminum or none.
- Select from a wide selection of premium and ecofriendly **Leathers** and durable **Microsuedes**.
- Add Accessories to enhance the comfort and enjoyment of your theater experience;
  - Clark Tactile Sound Transducers that produce a full range of frequency vibrations, allowing you to experience the natural percussive impact of movie sounds.
  - Swivel Tablets that simply install into any cup holders to serve as a handy surface.
  - Matching Lumbar Pillows for additional support, available in any leather or microsuede.

The innovative modular design of all seating styles from Salamander Designs means that your options are endless. Choose straight or wedge-shaped arms to design straight or curved theater-style rows or connect armless chairs to configure loveseats, or connected rows of seats. We'll make your chairs to suit your room...and your imagination.