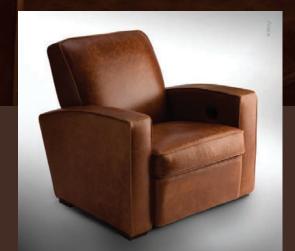

Classic club chair styling and a stress-free, wall-away inclining mechanism make Alex an elegant solution not just for theater rooms, but also sound rooms, media rooms, and many other environments.

This is a favorite with audiophiles, who appreciate the unobstructed sound enjoyment the lower seat back permits.

# ALEX

Inspired by the classic art club chair, the Alex's swooping arm rests and low-slung profile give it sensuous style with timeless appeal. Its wall-away tilting incline and hidden footrest enhance the practicality of this chair. Like all Salamander Seating, these chairs can stand alone, be coupled as a loveseat, or be joined in curved or straight theater rows.