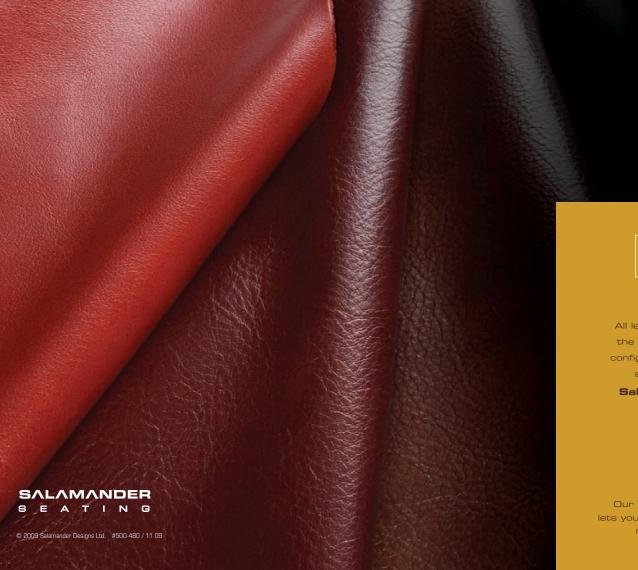

## Top-Grain Leather and Durable Microsuede...for Lasting Luxury

We believe that the finishing touch to the perfect chair is exceptional upholstering material. That's why our selections include three distinctive choices in quality leathers as well as a durable fabric. All are offered in a spectrum of appealing colors.

### Premium Leather

## VINTAGE

The fresh, full-grain, aniline-dyed steer hides chosen for our VINTAGE leather provide an excellent soft hand and drape. Waxes and oils applied during finishing create an age-distressed look. Scratches and marks rub out over time, leaving a rich luster and feel. A protective clear coat is added for durability. The natural markings and color variants of VINTAGE leather give it an authentically rustic look and make each upholstered chair unique.

## LUSTRA

Full hides of supple, top-grain steer leather are carefully selected and aniline dyed to create LUSTRA leather for Salamander Designs' theater seating. Hand rubbed and hand stained with subtle oils and waxes, the leather is given a clear, protective topcoat, and then hot ironed. This quality and fine workmanship give LUSTRA leathers a soft hand—and a character reminiscent of Old English bridle—simply classic.