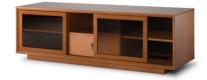

## MADRID

A sophisticated, premium audio/video furniture solution packed with practical features. The Madrid's clean, minimalist lines recall and refresh the leading design influences of mid-Twentieth Century furnishings. Its contemporary expression, delivered fully assembled, more than meets the needs of high-end electronic components. It appeals to individuals looking for a stylish, versatile AV solution that complements their décor.

### **FEATURES**

- · Wood-Frame, Bronze-Tone Glass, Sliding By-Pass Doors
- Built-In Ventilation Louvers Keep Equipment Cool
- Compatibility with IR and RF Remotes
- Center Opening Provides Ample Space for Center Speaker
- Media Storage Drawer Features Premium Self-Closing Slides and Adjustable Dividers keeps any media in it place and organized
- Flip-Down Door Provides Even More Hidden Storage, Ideal for Gaming Equipment and Accessories (MA5028 only)
- Sliding Rear Panels Allow Easy Access to Components
- Raceways for Managing and Concealing Wires
- Concealed Non-Marking Casters for Easy Mobility
- · Adjustable Shelves
- Cabinet Ships Fully Assembled
- Available in a Natural Cherry Veneer or an Espresso Finish on an Open-Grain Oak
- 2 Year Limited Warranty

### MA7022

**EXTERIOR:** 70"w x 22"h x 21.875"d