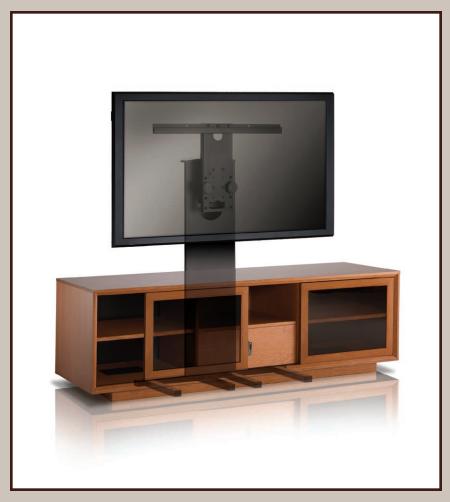

### SYNCHRO FURNITURE MATE

The Synchro Furniture Mate puts TVs where viewers want to watch without occupying walls or furniture surfaces. Its unique fork-like base mates with most cabinets for a fully integrated appearance.

A strong steel column supports sets up to 60" weighing up to 110 lbs and keeps all cables out of sight.

Variable height settings and manual swivel\*, 30° left to right.

\*Motorized swivel option available, MA/PMU1.