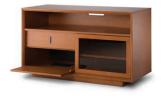

## MADRID

A sophisticated, premium audio/video furniture solution packed with practical features. The Madrid's clean, minimalist lines recall and refresh the leading design influences of mid-Twentieth Century furnishings. Its contemporary expression, delivered fully assembled, more than meets the needs of high-end electronic components. It appeals to individuals looking for a stylish, versatile AV solution that complements their décor.

### **FEATURES**

- · Wood-Frame, Bronze-Tone Glass, Sliding By-Pass Doors
- Built-In Ventilation Louvers Keep Equipment Cool
- Compatibility with IR and RF Remotes
- Center Opening Provides Ample Space for Center Speaker
- Media Storage Drawer Features Premium Self-Closing Slides and Adjustable Dividers keeps any media in it place and organized
- Flip-Down Door Provides Even More Hidden Storage, Ideal for Gaming Equipment and Accessories (MA5028 only)
- Sliding Rear Panels Allow Easy Access to Components
- Raceways for Managing and Concealing Wires
- Concealed Non-Marking Casters for Easy Mobility
- · Adjustable Shelves
- Cabinet Ships Fully Assembled
- Available in a Natural Cherry Veneer or an Espresso Finish on an Open-Grain Oak
- 2 Year Limited Warranty

**EXTERIOR:** 50"w x 28"h x 21.875"d