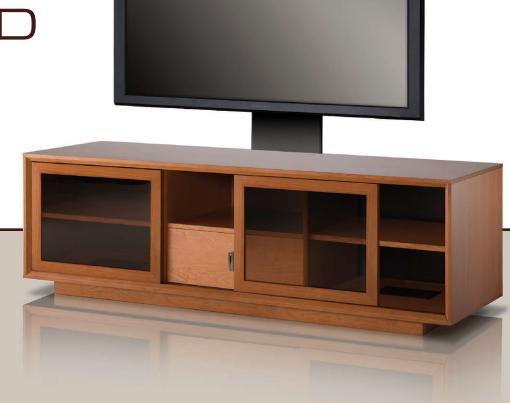

## MADRID

A sophisticated, premium audio/video furniture solution packed with practical features. The Madrid's clean, minimalist lines recall and refresh the leading design influences of mid-Twentieth Century furnishings. Its contemporary expression, delivered fully assembled, more than meets the needs of high-end electronic components. It appeals to individuals looking for a stylish, versatile AV solution that complements their décor.

### **FEATURES**

- · Wood-Frame, Bronze-Tone Glass, Sliding By-Pass Doors
- Built-In Ventilation Louvers Keep Equipment Cool
- Compatibility with IR and RF Remotes
- Center Opening Provides Ample Space for Center Speaker
- Media Storage Drawer Features Premium Self-Closing Slides and Adjustable Dividers keeps any media in it place and organized
- Flip-Down Door Provides Even More Hidden Storage, Ideal for Gaming Equipment and Accessories (MA5028 only)
- Sliding Rear Panels Allow Easy Access to Components
- Raceways for Managing and Concealing Wires
- Concealed Non-Marking Casters for Easy Mobility
- · Adjustable Shelves
- Cabinet Ships Fully Assembled
- Available in a Natural Cherry Veneer or an Espresso Finish on an Open-Grain Oak
- 2 Year Limited Warranty

### MA7022

**EXTERIOR:** 70"w x 22"h x 21.875"d