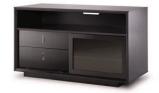

## MADRID

A sophisticated, premium audio/video furniture solution packed with practical features. The Madrid's clean, minimalist lines recall and refresh the leading design influences of mid-Twentieth Century furnishings. Its contemporary expression, delivered fully assembled, more than meets the needs of high-end electronic components. It appeals to individuals looking for a stylish, versatile AV solution that complements their décor.

### **FEATURES**

- · Wood-Frame, Bronze-Tone Glass, Sliding By-Pass Doors
- Built-In Ventilation Louvers Keep Equipment Cool
- Compatibility with IR and RF Remotes
- Center Opening Provides Ample Space for Center Speaker
- Media Storage Drawer Features Premium Self-Closing Slides and Adjustable Dividers keeps any media in it place and organized
- Flip-Down Door Provides Even More Hidden Storage, Ideal for Gaming Equipment and Accessories (MA5028 only)
- Sliding Rear Panels Allow Easy Access to Components
- Raceways for Managing and Concealing Wires
- Concealed Non-Marking Casters for Easy Mobility
- · Adjustable Shelves
- Cabinet Ships Fully Assembled
- Available in a Natural Cherry Veneer or an Espresso Finish on an Open-Grain Oak
- 2 Year Limited Warranty