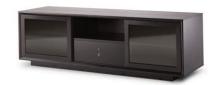

# MADRID

## MADRID

A sophisticated, premium audio/video furniture solution packed with practical features. The Madrid's clean, minimalist lines recall and refresh the leading design influences of mid-Twentieth Century furnishings. Its contemporary expression, delivered fully assembled, more than meets the needs of high-end electronic components. It appeals to individuals looking for a stylish, versatile AV solution that complements their décor.

### **FEATURES**

- · Wood-Frame, Bronze-Tone Glass, Sliding By-Pass Doors
- Built-In Ventilation Louvers Keep Equipment Cool
- Compatibility with IR and RF Remotes
- Center Opening Provides Ample Space for Center Speaker
- Media Storage Drawer Features Premium Self-Closing Slides and Adjustable Dividers keeps any media in it place and organized
- Flip-Down Door Provides Even More Hidden Storage, Ideal for Gaming Equipment and Accessories (MA5028 only)
- Sliding Rear Panels Allow Easy Access to Components
- Raceways for Managing and Concealing Wires
- Concealed Non-Marking Casters for Easy Mobility
- · Adjustable Shelves
- Cabinet Ships Fully Assembled
- Available in a Natural Cherry Veneer or an Espresso Finish on an Open-Grain Oak
- 2 Year Limited Warranty

**EXTERIOR:** 50"w x 28"h x 21.875"d

#### INTERIORS:

Sliding Door: 23.5"w x 15.5"h x 17.4"d Flip-Down Door: 23.5"w x 8.4"h x 17.4"d Drawer: 21.75"w x 5.25"h x 15.125"d Center Opening: 47.6"w x 7.2"h x 19.5"d

Top: 100 lbs. - TVs up to 50" Interior Shelf: 50 lbs Center Opening: 75 lbs

Drawer Holds: 159 CDs or 62 DVDs

Total Cabinet Weight Capacity Cannot Exceed 300 lbs.

### MA7022

**EXTERIOR:** 70"w x 22"h x 21.875"d

### INTERIORS:

Sliding Doors: 22.2"w x 17.4"h x 18.2"d Center Opening: 21.875"w x 8.375"h x 18.25"d Drawer: 19.875"w x 7.625"h x 15.125"d

#### CAPACITIES:

Top: 250 lbs. - TVs up to 60" Interior Shelves (3): 50 lbs. each Center Opening: 50 lbs.

Drawer Holds: 159 CDs or 62 DVDs

Total Cabinet Weight Capacity Cannot Exceed 500 lbs.