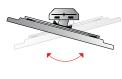

A strong steel column supports sets up to 60 inches weighing up to 110 lbs and keeps all cables out of sight.

Offers variable height settings and manual swivel, 30° left to right.

Model: SY/FM1

### MOTORIZED

Upgrade the Furniture Mate to a remote-controlled flat-panel mount with the **Motorized Kit.** 

Model: MA/PMU1

<sup>32.4&</sup>quot;
(822mm)
30' Left to Right

1.375"

1.5"

9.75"

4.25"