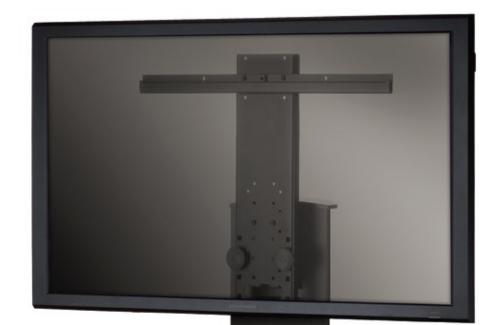

### SYNCHRO FURNITURE MATE

The Synchro Furniture Mate puts TVs where viewers want to watch without occupying walls or furniture surfaces. Its unique fork-like base mates with most cabinets for a fully integrated appearance.

A strong steel column supports sets up to 60 inches weighing up to 110 lbs and keeps all cables out of sight.

Offers variable height settings and manual swivel, 30° left to right.

Model: SY/FM1